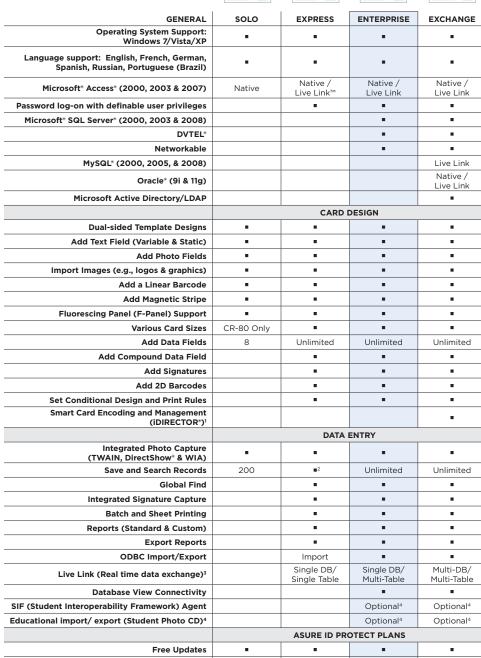

### SPECIFICATIONS

 Annual/multi-year support packages
 Optional
 Optional
 Optional
 Optional

 'Manage and control card access formats, smart cards and card applications.

<sup>2</sup> Storage limitations based on MS Access.

<sup>3</sup> Bi-Directional data exchange with third party databases and applications.
<sup>4</sup> Available as a purchasable add-on option.